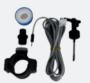

#### **STANDARD FEATURES**

Glued reducer kit

Flow detector kit

Wall mounting kit

Pump connection kit

| TECHNICAL INFORMATION                                                     |                                                                            |               |               |               |
|---------------------------------------------------------------------------|----------------------------------------------------------------------------|---------------|---------------|---------------|
| MODELS                                                                    | TRi Expert 10                                                              | TRi Expert 18 | TRi Expert 22 | TRi Expert 35 |
| Volume of water treated<br>(temperate climate, filtration 8<br>hours/day) | 40 m <sup>3</sup>                                                          | 70 m³         | 100 m³        | 170 m³        |
| Nominal chlorine production                                               | 10 g/hr                                                                    | 18 g/hr       | 22 g/hr       | 35 g/hr       |
| User interface                                                            | 4-line backlit LCD screen                                                  |               |               |               |
| Operating mode(s)                                                         | Normal, Boost, Low (shutter mode)                                          |               |               |               |
| Reverse polarity                                                          | Yes: 2.5 or 5 hour (factory setting = 5 hour)                              |               |               |               |
| Recommended salt level -<br>minimum                                       | 4 g/L - 3.3 g/L minimum                                                    |               |               |               |
| Safety                                                                    | "Low salt" indicator: reduced production to protect the electrode          |               |               |               |
|                                                                           | "No flow" indicator: production is stopped until optimal conditions return |               |               |               |
|                                                                           | Mechanical flow sensor                                                     |               |               |               |
| Working life of the cell                                                  | 10,000 hours (titanium plates, SC6 ruthenium treatment)                    |               |               |               |
| Power rating                                                              | 195 W                                                                      |               |               |               |