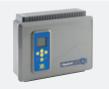

# TRi Expert

# 1 AUTOMATIC REGULATION OF PH AND OF DISINFECTION

The TRi Expert chlorinator constantly monitors and maintains water quality thanks to its 2 optional or built-in modules:

- pH Link, automatic pH regulator
- **Dual Link**, automatic pH and chlorine production regulator

# **2** REMOTE CONTROL

TRi Expert is 100% compatible with the Zodiac<sup>®</sup> **AquaLink**<sup>®</sup> automation system. So, the pool can be remotely operated 24/7 via the iAquaLink<sup>™</sup> smartphone app.