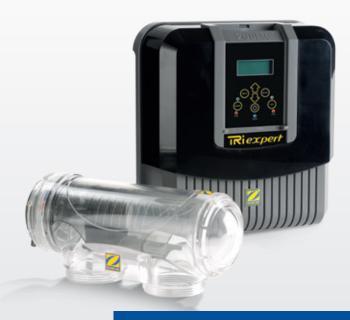

# TRi Expert

# 1 AUTOMATIC REGULATION OF PH AND OF DISINFECTION

The TRi Expert chlorinator constantly monitors and maintains water quality thanks to its 2 optional or built-in modules:

- pH Link, automatic pH regulator
- **Dual Link**, automatic pH and chlorine production regulator

## **3** PERFECT FOR ALL POOLS, AND ESSENTIAL FOR LARGE POOLS

In the Zodiac<sup>®</sup> range, TRi Expert is the salt electrolysis solution that can be used to **treat large pools** of up to 170 m<sup>3</sup>.